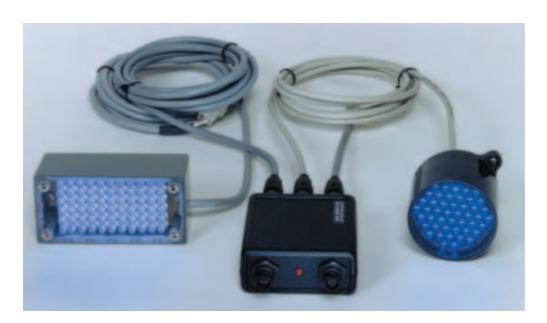

# 12V Blue-LED-Flashing-Unit (replacing conventional blue flashing-lights)

#### **Electrical Characteristics**

- Supply Voltage: 10 - 18.5VDC

- Polarity protected

- Up to 4 LED-Clusters per Drive-unit

### **Features**

- Highbright, real-blue 470 mm
- Easy and fast installation on dashboard or behind grilleguard
- High reliable lightsource, no heat dissipation
- Long lifetime
- Low power consumption
- 12V low voltage operation, no high voltage generator required
- LED-Clusters and Drive-unit in small size, minimum space required